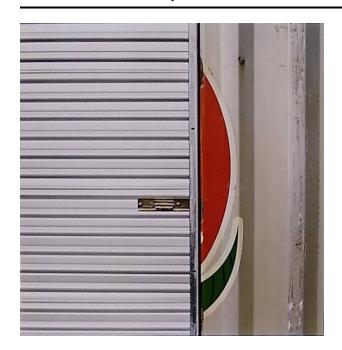

### **Description**

A close up image of an industrial metal door and metal siding that reads as an abstract composition. The left half is a white painted horizontally ribbed metal door with lock (self-storage type) and the right is a white metal wall with vertical ribs. Between them, peeking out from behind the edge of the door is a half circle in red with white and blue borders.