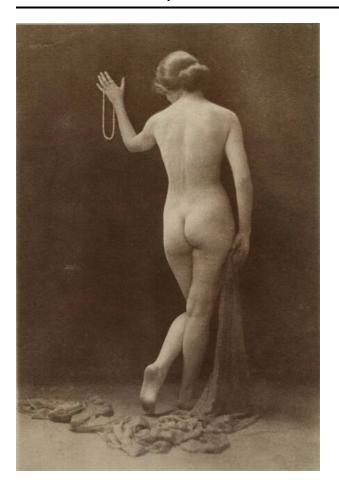

## **Description**

Image of a standing nude woman from the back. Her left arm is raised and she holds a pearl necklace in her left hand. Her right arm is down by her side and she holds a thin gauzy drape in her right hand that snakes behind her to the left. She is standing with her weight on her right leg and her left leg bent at the knee and resting on her toes.