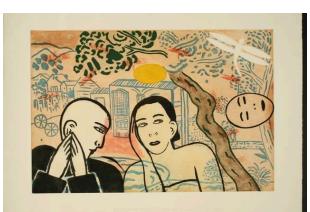

### Description

Bald male figure and female figure in lower right. A village scene is

printed in light blue across the background with a white dragonfly in the upper right and a yellow circle above the female figure's head. A disembodied head floats sideways at right center. Per printer's notes this is a "Proof of Lotus Eaters before Black on figures was re-etched to make it denser, more velvety"