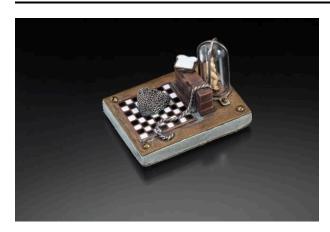

## **Monument to Katie Moon**

**Date** 1971

**Primary Maker** 

Ken Cory

Medium

Lead, copper, brass, silver, enamel, glass and plastic

Description

Small sculpture with brass covered lead base. One surface is black /white checked enameled copper square and triangular object of

silver with small beads covering its surface. Behind it is copper segment resembling a brick wall, enameled white piece of bread, and silver chain. On opposite side is small glass dome with small figure of nude woman. Base covered with black leather.