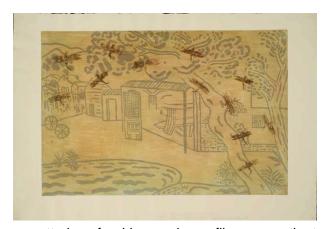

### **Description**

Image of village scene and ponds printed in light grey overlain by

a scattering of red-brown dragonflies across the top and down the right side. Per printer's notes on work "First 3 plates with chine collé of/Japanese Binsenshi paper figure plate didn't exist yet"