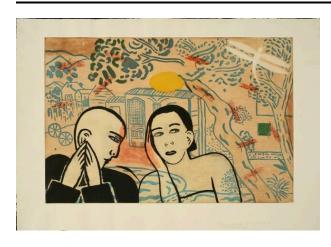

#### **Description**

Bald male figure and female figure in lower right. A village scene is printed in light blue across the background with a white dragonfly

in the upper right and a yellow circle above the female figure's head. Per printer's notes on work this is a "Midway color proof--slight changes on proof following"