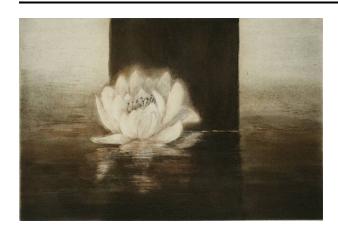

#### **Description**

Text printed on one page, image on the other of a white waterlily in water in front of dark square panel. Accompanying text starts "I'm alone in the dark by the side of this pool...". From a portfolio of prints by Robert Helm accompanied by poems by Loretta Anawalt.