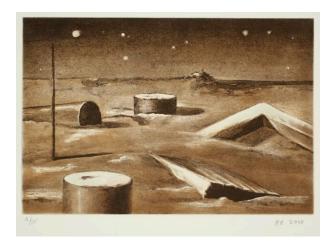

#### **Description**

Text printed on one page, image on the other of an arid landscape

with cylindrical shapes (stone?) half-buried in the ground. The accompanying text starts "I got up in the middle of the night...". From a portfolio of prints by Robert Helm accompanied by poems by Loretta Anawalt.