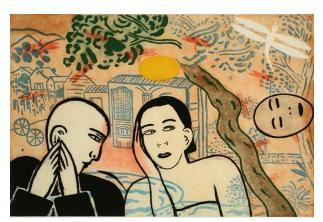

#### **Description**

A male figure at bottom left with steepled hands turns his head toward a female figure at center. She has a hand cupped over her right ear and is looking toward the right at a sideways disembodied head which floats at center. The background is printed with images of buildings and trees. Per the inscription this is an artist's proof.