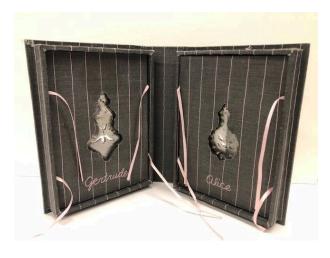

## **Gertrude and Alice**

**Date** 2000

## **Description**

An elaborate display box holds two necklaces. One has a stylized flower design on the front and an abstracted dress-like shape on the back. The other is decorated with a butterfly design on the

# **Basic Detail Report**

front and stylized flames on the back.