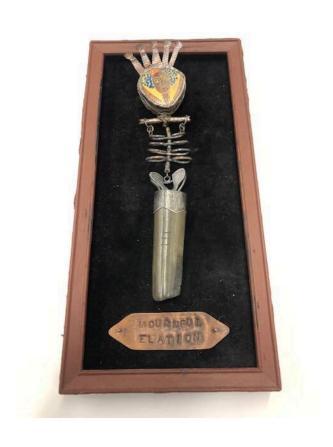

# **Mournful Elation**

## **Description**

Rectangular brooch with a wood frame. Inside the frame is an abstract figure composed of parts from found objects mounted on a black background. Beneath is is a copper tag with the words "Mournful Elation"