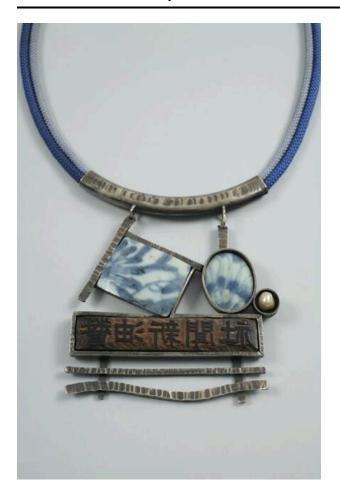

### **Description**

Necklace is a woven blue cord with a single large ornament which consists of two geometric shapes in sterling silver infilled with pieces of blue and white pottery, a wooden stamp engraved with Chinese characters and a single pearl at right mounted in sterling silver.