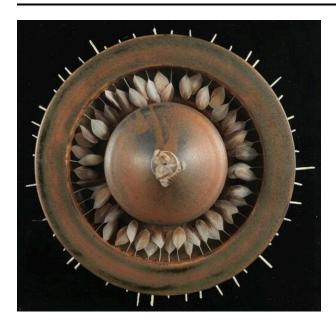

# **Description**

Circular bowl shape with feather shafts inserted along the outside rim. The inside is filled with feathers that surround a dome-shaped form at the center with feathers coming out of the top. The work is mounted inside a Plexiglas box with a mirror glass backing. There is a hole in the center of the front piece of Plexiglas that a few feathers poke through.