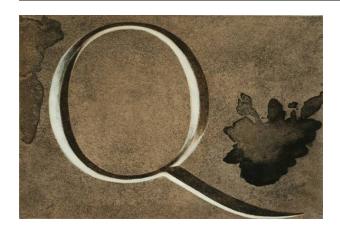

#### **Description**

Text printed on one page, image on the other of a brown field with black splotches and a circular shape reminscent of the letter "Q" in the center. Accompanying text starts "Look what I've found...". From a portfolio of prints by Robert Helm accompanied by poems by Loretta Anawalt.