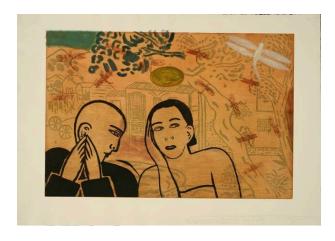

#### **Description**

Bald male figure and female figure in lower right. A village scene is printed in light green across the background with a white dragonfly

in the upper right and a yellow-brown circle above the female figure's head. Per printer's notes on work this is an early color proof