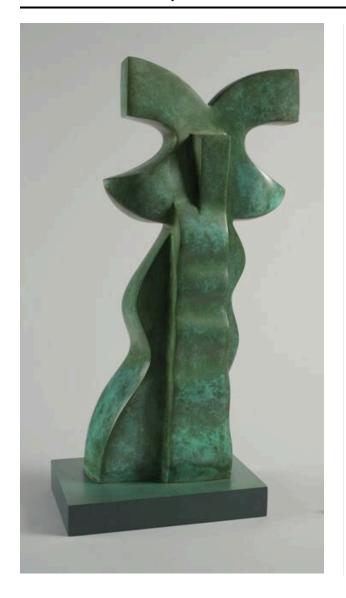

#### Description

Bronze with green patina. Curving vertical form suggestive of a human body. The sculpture becomes an X shape where the head would be. Undulating outline. Rectangular base.