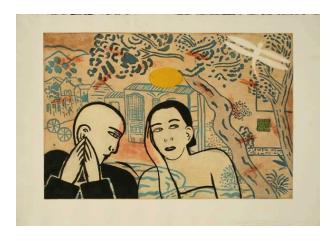

### **Description**

Bald male figure and female figure in lower right. A village scene is printed in light blue across the background with a white dragonfly

in the upper right and a yellow circle above the female figure's head. Per printer's notes on work" Lotus Eaters-showing proof before head of the sleeping poet was etched on right side"