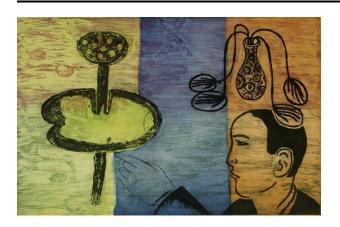

#### **Description**

Head and shoulders of a man in lower right corner pointing at plant-like object at left. A vase and flowers hover over the man's

head. The background is three vertical color bars in yellow green, blue, and brownish-red all washed over in white. Per printer's notes on work "Conductor--early color test mixing soap ground (green and purple) with aquatint background colors"