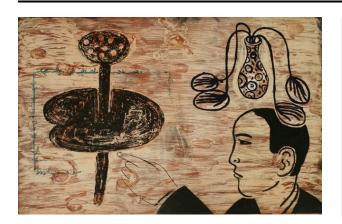

## The Conductor (proof)

**Date** 1997

**Primary Maker** 

Fay Jones

Medium

Sugar lift, soapground, and spitbite aquatint on paper

**Description** 

Head and shoulders of a man in lower right corner pointing at plant-like object at left. A vase and flowers hover over the man's

head. Painterly background in washy white and red ochre. Per printer's notes on work "very early color proof with Fay's drawing in green sharpie pen. All of the soap ground texture was eventually eliminated except for the spiral like squiggles"