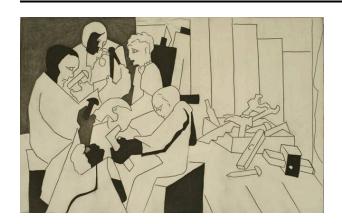

#### Description

Group of five builders on left side of composition with wooden fence and pile of tools on the right side. Right side is outline

drawing, left is partly outline and partly dark gray and black. Printer's notes on work: "2nd aquatint etch on Black Plate /There will be more etch to add/sleeve shadow hammer shadow and etch the hammer/in the tool box"