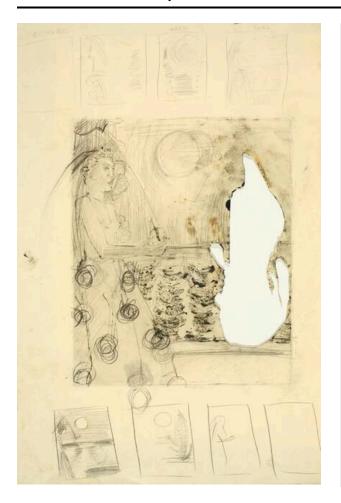

### **Description**

Along top and bottom margins of image are a series of rectangles with simple sketches in them, mostly look like landscape. In the larger center square there is a figure in a spotted dress and veil facing right with her right arm extended holding an object. At right an upright organic shape has been cut out leaving a void in the page. Moon or sun at top center of the square.